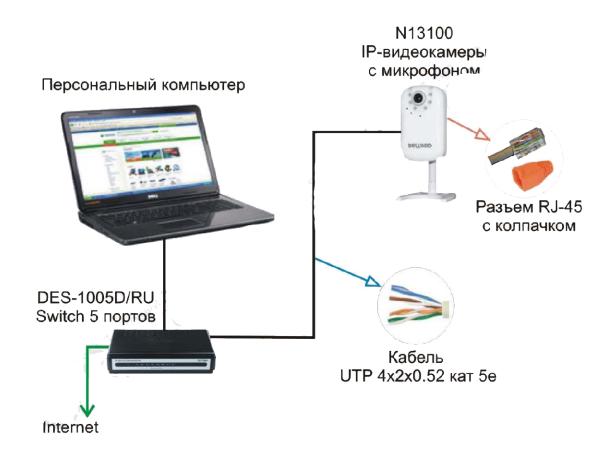

## Схема построения системы видеонаблюдения для квартиры

| Состав комплекта * |                                |                                                                                                                                                                                                                                               |                 |                             |  |  |
|--------------------|--------------------------------|-----------------------------------------------------------------------------------------------------------------------------------------------------------------------------------------------------------------------------------------------|-----------------|-----------------------------|--|--|
| Код                | Наименование                   | Описание                                                                                                                                                                                                                                      | Кол-во<br>(шт.) | Стоимость за<br>1 шт.(руб.) |  |  |
| 218510             | N13100                         | IP- камера BEWARD 1/4" КМОП, 0.5 лк, H.264/MPEG-4/ MJPEG, 1280х1024, до 30 к/с, встроенный микрофон, светодиодная подсветка, в комплект входит блок питания для каждой видеокамеры + программное обеспечение для видеокамер. (макс 16 камер). |                 | 6900,00                     |  |  |
| 220301             | D-Link Switch<br>DES-1005D/RU  | Коммутатор Switch для систем IP-<br>видеонаблюдения, 5 портов, 10/100Base-TX                                                                                                                                                                  | 1               | 750,00                      |  |  |
| 211706             | Кабель UTP<br>4x2x0,52 кат. 5e | Витая пара 5 категории, 4 пары, н/э для внутренней прокладки (импортного пр-ва).                                                                                                                                                              | 1 м*            | 10,05<br>за 1 м             |  |  |
| 066455             | RJ-45                          | Компьютерный джек (8Р8С)                                                                                                                                                                                                                      | 2*              | 3,00                        |  |  |

| 066457 | RJ-45 колпачок | Колпачок для джека RJ-45 | 2* | 3,00 |
|--------|----------------|--------------------------|----|------|
|        |                |                          |    |      |